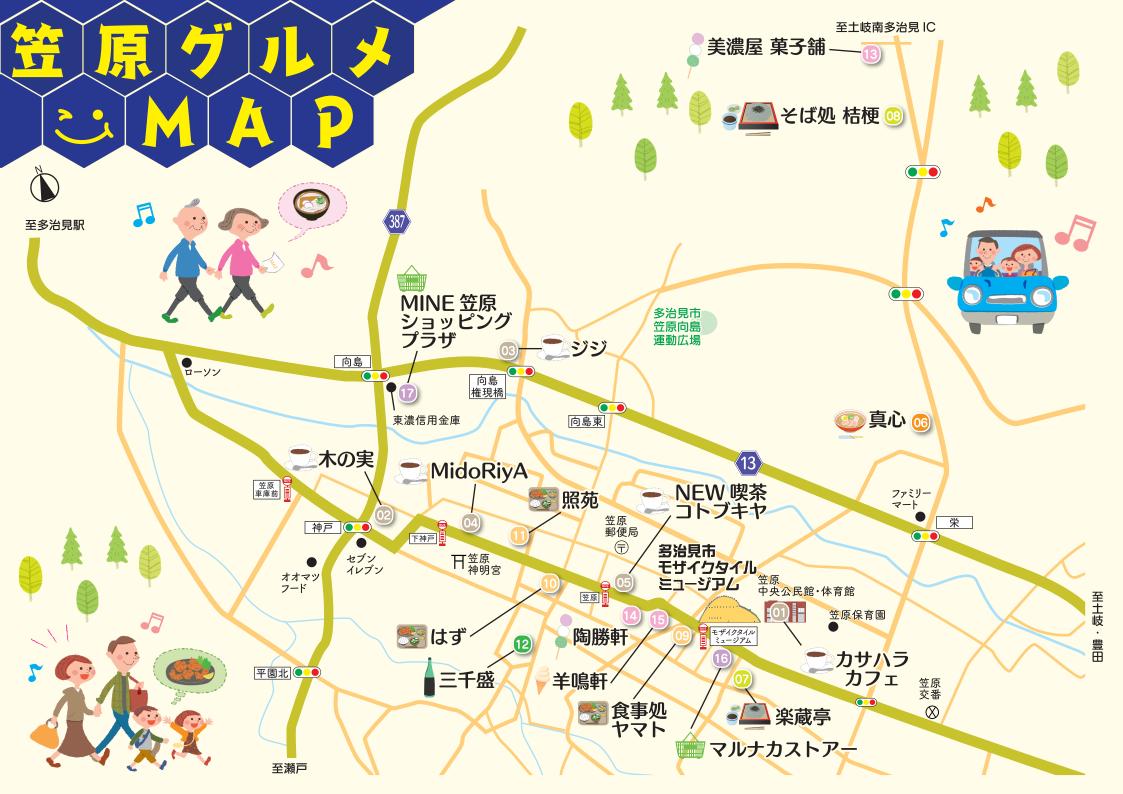

# 01 ♥※ カサハラカフェ ② 02 ♥※ 木の実

笠原町2081-1 多治見市笠原中央公民館1階

平日:10:00~15:00 休日:10:00~16:00

時間より早く閉まる場合もあります

休 月曜(祝祭日は翌平日休) P 有

笠原町2860-2 TEL 0572-43-2252  $8:30 \sim 18:00$ モーニング:8:30~11:00 ランチ:11:30~14:00 喫茶:13:30~18:00